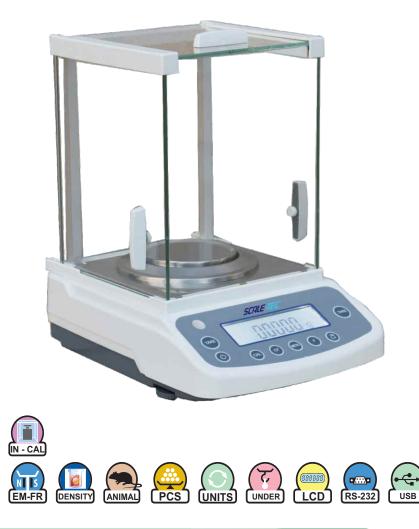

## **Features**

The New Price & Best in Performance Class Analytical Balance.

- Built-in motorized calibration weight, ensures the highest accuracy at the press of a key.
- Support: Weighing, Counting, Percentage, Animal Weighing.
  Optional: Density Determination
- \* 18 standard units, with all-character mark.
- \* Strong anti-shaking monolithic electromagnetic for highest accuracy.
- Standard 1500V isolation USB port, ease to connect with PC.
- User selectable filter, stability indicator and auto-zero tracking for use in difficult environment.
- Large, sturdy and nearly frameless, all-glass draft shield chamber for optimal viewing of weighing chamber.
- Backlit, high-contrast display with 15 mm digits; exceptionally easy to read under any room lighting conditions.

## BASIC ANALYTICAL BALANCE - INCAL

Get extensive high resolution even when you weigh high capacity with latest Monolithic Block Technology.

| MODEL                | CAPACITY<br>(gm) | RESOLUTION<br>(gm) | PAN<br>(mm) | REPEATABILITY<br>(gm) | LINEARITY<br>(mg) | RESPONSE<br>TIME (Sec.) |
|----------------------|------------------|--------------------|-------------|-----------------------|-------------------|-------------------------|
| Internal Calibration |                  |                    |             |                       |                   |                         |
| SAB 124CL<br>IN CAL  | 120              | 0.0001             | ⊗ 90        | <u>+</u> 0.0001       | <u>+</u> 0.0002   | < 5                     |
| SAB 224CL<br>IN CAL  | 220              | 0.0001             | ⊗ 90        | <u>+</u> 0.0001       | <u>+</u> 0.0002   | < 5                     |